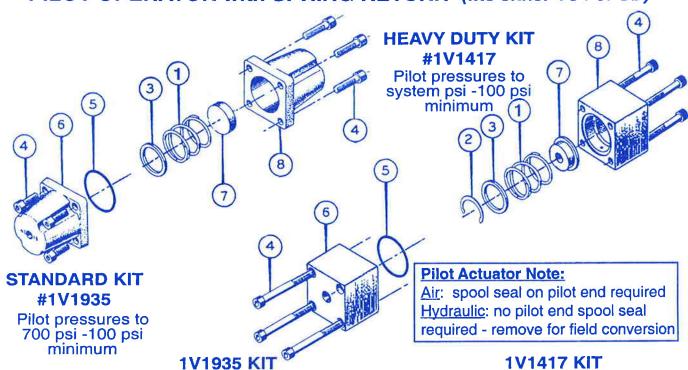

## PILOT OPERATOR with SPRING RETURN (fits either VS4 or SD)

| 0 | STANDARD PART<br>NUMBER | DESCRIPTION         | QTY. | HEAVY DUTY<br>PART NUMBER |
|---|-------------------------|---------------------|------|---------------------------|
| 1 | 1A9008                  | CENTERING<br>SPRING | 1    | 1A9008                    |
| 2 |                         | RETAINING RING      | 1    | 1A9045                    |
| 3 | 1A9046P                 | WASHER              | 1    | 1A9046P                   |
| 4 | 2A0079-406              | MACHINE SCREW       | 8    | 2A0079-420N               |
| 5 | 2A0283-9029             | O-RING              | 1    | 2A0283-9029               |
| 6 | 1V1223                  | PILOT END CAP       | 1    | 1V1388                    |
| 7 | 1V0216                  | SPACER              | 1    | 1V1389M                   |
| 8 | 1V0279                  | END CAP             | 1    | 1V1390                    |