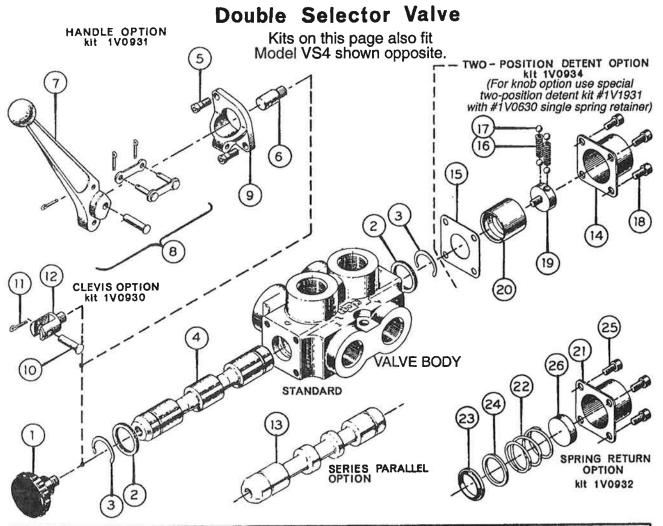

## MODEL SD

|                            |                            |                | 12         |                                                                                               |                        |                        |             |  |
|----------------------------|----------------------------|----------------|------------|-----------------------------------------------------------------------------------------------|------------------------|------------------------|-------------|--|
|                            | STANDARD ASSEMBLY          |                |            |                                                                                               | SERIES PARALLEL OPTION |                        |             |  |
| 0                          | <b>PART NUMBER</b>         | DESCRIPTION    | QTY. REQD. | 0                                                                                             | PART NUMBER            | DESCRIPTION            | QTY. REQD   |  |
|                            |                            |                |            | 13                                                                                            | 1V1722                 | SPOOL, SERIES P        | ARALLEL 1   |  |
| 1                          | 1A0768                     | KNOB           | 1          | 1                                                                                             |                        |                        |             |  |
| 2                          | 1A9035                     | QUAD X- SEAL   | 2          | TW                                                                                            | O POSITION DE          | TENT OPTION (K         | IT 1V0934)  |  |
| 3                          | 1A9045                     | SNAP RING      | 2          |                                                                                               | #1V1931 two-pos        | ition detent kit for k | nob option  |  |
| 4                          | 1V0703                     | SPOOL          | 1          | #1V1931 two-position detent kit for knob option uses #1V0630 retainer with 1 spring & 2 balls |                        |                        | g & 2 balls |  |
|                            |                            | SHIPPING PLUG  | 6          | 1                                                                                             | 1A0294P                | END CAP                | 1           |  |
| - 1                        | 2V0022                     | SEAL KIT       | 0          | 15                                                                                            | 1A0710                 | SPACER                 | 1           |  |
| 1                          |                            |                | i          | 16                                                                                            | 1A0739                 | DETENT SPRING          | 2           |  |
| HANDLE OPTION (KIT 1V0931) |                            |                |            | 17                                                                                            | 2A0017-8               | STEEL BALL             | 4           |  |
| 5                          | 2A0079-404N                | MACHINE SCREW  | 2          | 18                                                                                            | 2A0079-404N            | MACHINE SCREW          | 4           |  |
| 6                          | 1V0633                     | HANCLE ADAPTER | 1          | 19                                                                                            | IV0272                 | DETENT RETAINE         | R 1         |  |
| 7                          | 1V1703                     | HANDLE         | 1          | 20                                                                                            | 1V1811                 | DETENT SLEEVE          | 1           |  |
| 8                          | 1V1730                     | PIN KIT        | 1          |                                                                                               |                        |                        |             |  |
| 9                          | 1V1826                     | BRACKET        | 1          | SPRING RETURN OPTION (KIT 1V0932)                                                             |                        |                        |             |  |
|                            |                            |                | 1          | 21                                                                                            | 1A0294P                | END CAP                | 1           |  |
| İ                          | CLEVIS OPTION (KIT 1V0930) |                |            | 22                                                                                            | 1A9008                 | CENTERING SPRIF        | NG 1        |  |
| 10                         | 1A9193                     | CLEVIS PIN     | 1          | 23                                                                                            | 1A0795                 | DUST SEAL              | 1           |  |
| 11                         | 2A0309-204P                | COTTER PIN     | 1          | 24                                                                                            | 1A9046                 | WASHER                 | 1           |  |
| 12                         |                            | SPOOL CLEVIS   | 4          | 25                                                                                            | 2A0079-404N            | MACHINE SCREW          | 4           |  |
| '-                         | 140202                     | OI OOL OLL VIO | . 1        |                                                                                               | 1V0216                 | RUBBER SPACER          | . 1.        |  |

The select-fit honing process at factory, which fits a spool to an individual valve body, eliminates the possibility of ordering the valve body or spool as a separate item.