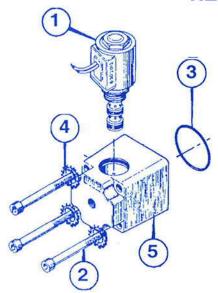

## REPLACEMENT SOLENOID PARTS

This selector option is not field convertible because a special valve spool is required and spools are matched to the individual bodies. Parts shown are for replacement only. For spring return parts see items 4, 7 and 8 above. Selectors may be ordered with the solenoid option and spring return. For full specifications request Form No. VSOS, VSD and VVS.

|   | PART NUMBER | DESCRIPTION                      | QTY. |
|---|-------------|----------------------------------|------|
| 1 | 1A9330      | SOLENOID ASS'Y 12 VOLT           | OPT. |
|   | 1A9331      | SOLENOID ASS'Y - 24 VOLT         | OPT. |
|   | 1A9332      | SOLENOID ASS'Y - 120 VOLT        | OPT. |
|   | 1A9333      | <b>SOLENOID ASS'Y - 240 VOLT</b> | OPT. |
| 2 | 2A0079-424  | MACHINE SCREW                    | 4    |
| 3 | 2A0283-9029 | O-RING                           | 1    |
| 4 | 2A0736-304  | LOCK WASHER                      | 4    |
| 5 | 1V2068      | SOLENOID HOUSING                 | 1    |
|   |             |                                  |      |