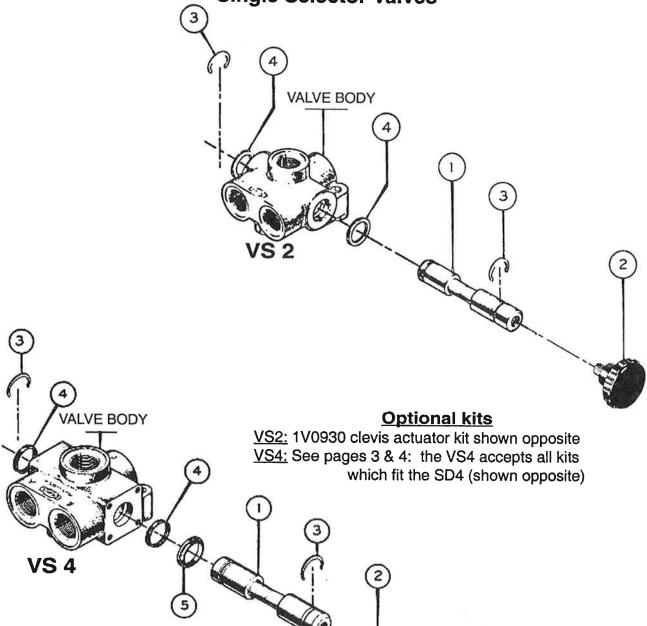

## MODEL VS 2 AND VS 4 Single Selector Valves

CROSS MANUFACTURING INC. reserves the right to discontinue products and/or change design, specifications or prices at any time without incurring any obligation.

|   | PART N |        |             |      |
|---|--------|--------|-------------|------|
|   | VS2    | VS4    | DESCRIPTION | QTY. |
| 1 | 1V0230 | 1V0571 | SPOOL       | 1    |
| 2 | 1A0768 |        | KNOB        | 1    |
| 3 | 1A9002 | 1A9045 | SNAP RING   | 2    |
| 4 | 1A9033 | 1A9035 | QUAD SEAL   | 2    |
| 5 |        | 1A0795 | DUST SEAL   | 1    |
|   | 2V0007 | 2V0022 | SEAL KIT    | REF. |

The select-fit honing process at factory, which fits a spool to an individual valve body, eliminates the possibility of ordering the valve body or spool as a separate item.